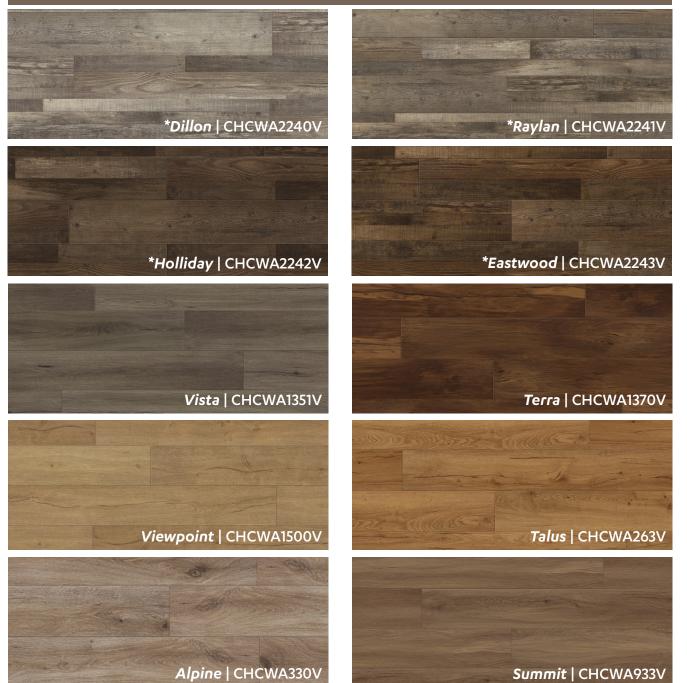

#### Specifications:

Dimensions: (nominal) 7" wide x 48" long x 5mm thick overall (4mm core plus 1mm pad) Packaging: 25.27 sf/ctn, 55 ctn/plt, 1390 sf/plt

Rustic\* Colors: (Special Installation Required\*) Dimensions: (nominal) 7" wide x 48.5" long x 5mm thick overall (4mm core plus 1mm pad) Packaging: 23.66 sf/ctn, 55 ctn/plt, 1301.3 sf/plt