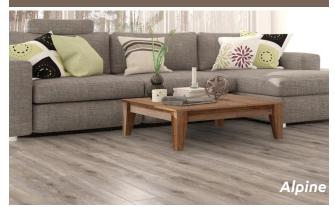

)
- » Low VOC and Phthalate Free -Pet and kid friendly





#### www.tasflooring.com



Distributed by T&A Supply Company For more info on this and other quality flooring products visit *tasflooring.com* 



## **Rigid Core** Waterproof Vinyl Flooring





#### Specifications:

Dimensions: (nominal) 7" wide x 48" long x 5mm thick overall (4mm core plus 1mm pad) Packaging: 25.27 sf/ctn, 55 ctn/plt, 1390 sf/plt

Rustic\* Colors: (Special Installation Required\*) Dimensions: (nominal) 7" wide x 48.5" long x 5mm thick overall (4mm core plus 1mm pad) Packaging: 23.66 sf/ctn, 55 ctn/plt, 1301.3 sf/plt

Wear Layer: 12mil thick Finish Coat: Polyurethane Coating, Embossed Profile: 4-Sided Micro Bevel Installation: Angle/Angle Warranty: 25 Yr Residential, 5 Yr Light Commercial, 5 Yr Multi-Family





#### **Installation Facts:**

- Radiant Heat: Approved (Hydro Systems ONLY)
- Acclimation: Not Required (only if exposed to NRC 50°F 90°F)
- Recommended Room Temp: 50 ° F 90 ° F after install
- Expansion Space: 1/4" gap
- No transitions required in rooms under 6400 sf\*\*
- Transitions not required through doorways\*\*
  \*\*Except where met with other types of floor

#### Read Complete Instructions Before Installing

# RIDGELINE



Additional Specifications, Full Installation Instructions & Warranty Information Available Online | tasflooring.com