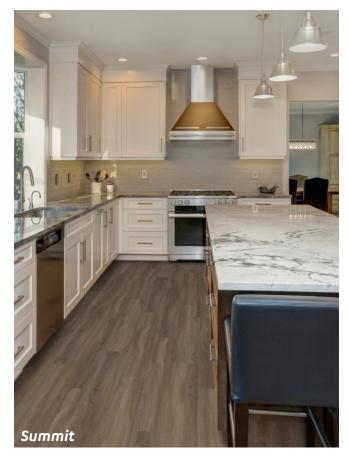

## What is Rigid Core?

Rigid core flooring is made to withstand use. Its strong core allows it to have greater indentation resistance than other luxury vinyl products. The flooring is also enhanced with a protective polyurethane finish allowing it to resist scratches and dents. Rigid core is also waterproof, allowing for installation in kitchens and bathrooms.

## **Rigid Core** Waterproof Vinyl Flooring