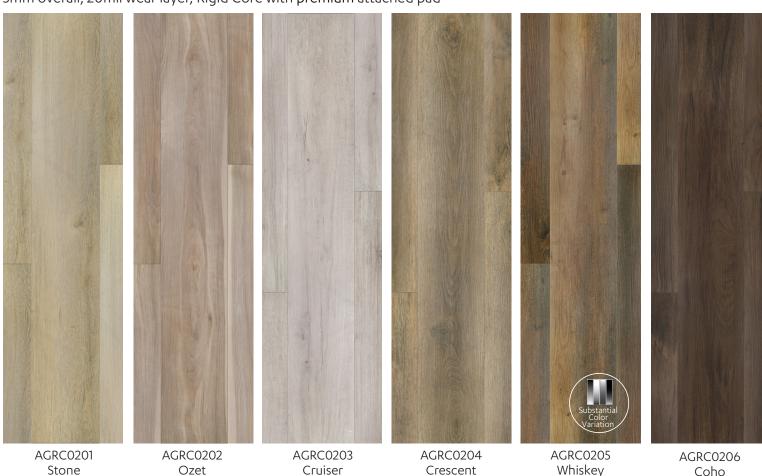

# **SPIRE**

## LUXURY VINYL | CARPET | HARDWOOD | LAMINATE

5mm overall, 20mil wear layer, Rigid Core with premium attached pad

### **SPECIFICATIONS**

**Dimensions:** (nominal)

9" wide x 60" long x 5.5mm thick overall

Construction: Waterproof Rigid Core, 4mm plus 1.5mm pad

Wear layer: 20mil thick Finish: Polyurethane Coating

Texture: Embossed