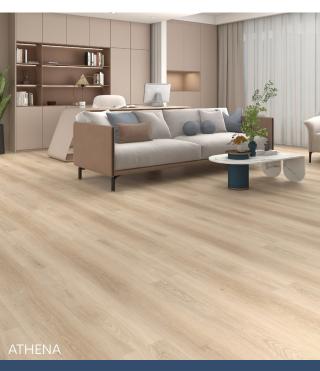

### WHY CATALYST?

Catalyst combines durability, comfort, and waterproof features into an innovative rigid core that clicks together with ease, making it a great choice for DIYers. Its no-fuss maintenance is as attractive as its authentic looks, and makes it ideal for any room. Catalyst is also a rigid core floor, meaning its construction has been engineered to provided added stability.



### **BENEFITS**

- Dimensionally stable rigid core construction
- Premium EVA pad attached reduces sound transfer and adds comfort underfoot
- Waterproof core technology protects against spills
- Polyurethane finish provides extra scratch resistance
- No transitions required for rooms up to 50' x 50' or 2,500 sf

### Design, Quality, Value





Distributed by T&A Supply Company For more info on this and other quality flooring products visit tasflooring.com



# **CATALYST**

Waterproof Rigid Core Luxury Vinyl



# WATERPROOF SPC RIGID CORE LUXURY VINYL

WITH PREMIUM ATTACHED EVA PAD

### **SPECIFICATIONS**

Construction: SPC Rigid Core, Stone Polymer Composite **Dimensions:** 7" Wide x 48" Long, 182 mm x 1220 mm Overall Thickness: 4.5 mm (includes 1 mm EVA pad)

Wear Layer: 12 mil

Finish Coat: Polyurethane

Texture: Embossed

Edge Profile: 4-Sided Micro Bevel

**Packaging:** 26.26 sf/ctn - 55 ctn/plt - 1444.3 sf/plt

**Installation:** Angle / Angle

Warranty: 25 Yr Residential, 5 Yr Light Commercial,

5 Yr Multi-Family











### **Installation Fast Facts:**

- Radiant Heat: Approved (Hydro Systems ONLY)
- Acclimate produc