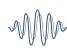

# Why Ambiance?

The Ambiance collection features a unique ABA construction consisting of two LV "A" layers with a foamed SPC "B" layer. This innovative core creates both a lightweight and dimensionally stable product. Ambiance's lighter construction also allows for more efficient transportation and installation. With an LV top layer, this floor is more compression and indent resistant. Finally, Ambiance's 10 mm overall thickness also provides a more premium experience to the end user.

### INNOVATIVE CONSTRUCTION

Ambiance's LSPC, ABA construction combines the LVT top and bottom layers common in WPC flooring with an SPC foamed core resulting in a unique, hybrid experience.

A Division of Supply company, Inc.