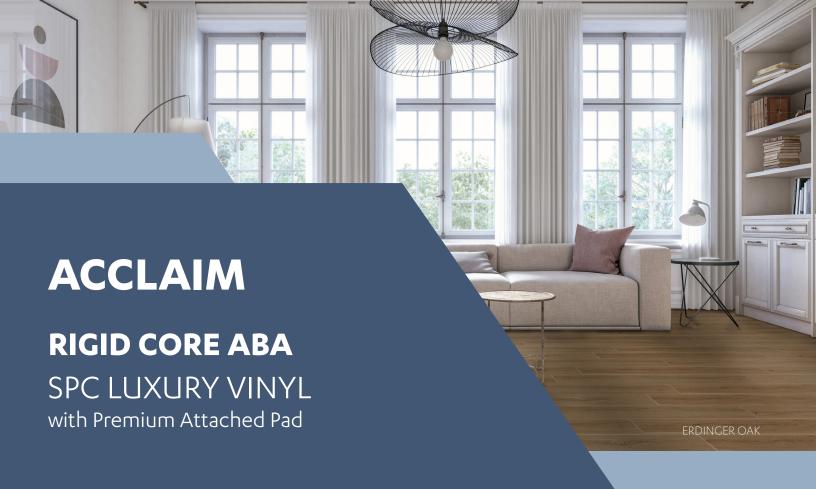

# **Superior Dimensional Stability**

The Rigid Core ABA structure provides a enhanced dimensional stability in areas prone to issues related to expansion and contraction.

# **Specifications**

Dimensions (nominal) 4.5 mm thick overall x 7.25" W x 48" L

Construction 3.5 mm core plus 1 mm attached IXPE pad

Polyurethane + Anti-Microbial &

Anti-Scratch Coating

Wear Layer 12 mil

Texture Embossed

Edge Profile 4-Sided Painted Bevel Installation Angle/Angle, Float

25 Yr Residential, 5 Yr Light Commercial, Warranty

5 Yr Multi-Family

**Packaging** 28.84 sf/ctn, 55 ctn/plt, 1586.2 sf/plt

## ABA CONSTRUCTION

The ABA layered construction of Acclaim provides superior dimensional stability in a rigid core product.

### COMFORT **UNDER FOOT**

Premium attached IXPE pad reduces sound transfer, provides for an easy and quick installation and adds comfort underfoot.

marketingta@tasupply.com tasflooring.com 6807 South 216th St Kent, WA 98032